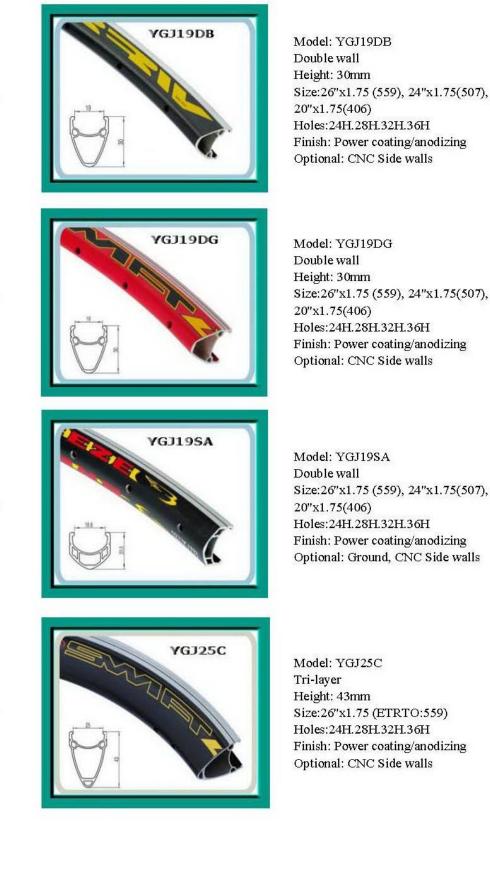

Model: YGJ14GA Tri-layer Height: 35mm Size:700C (ETRTO:622) Holes:24H.28H.32H.36H Finish: Power coating/anodizing Optional: Ground, CNC Side walls

Model: YGJ18DB Double wall Height: 30mm Size:26"x1.75 (559), 24"x1.75(507), 20"x1.75(406) Holes:24H.28H.32H.36H Finish: Power coating/anodizing Optional: Ground, CNC Side walls, Polishing, Ey elets

Model: YGJ18GA Tri-layer Height: 35mm Size:26"x1.75 (ETRTO:559) Holes:24H.28H.32H.36H Finish: Power coating/anodizing Optional: CNC Side walls

Model: YGJ19C Tri-layer Height: 43mm Size:26"x1.75 (ETRTO:559) Holes:24H.28H.32H.36H Finish: Power coating/anodizing Optional: CNC Side walls