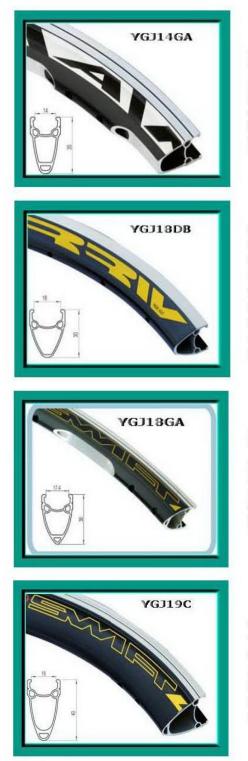

Model: YGJ14GA Tri-layer Height: 35mm Size:700C (ETRTO:622) Holes:24H.28H.32H.36H Finish: Power coating/anodizing Optional: Ground, CNC Side walls

Model: YGJ18DB Double wall Height: 30mm Size:26"x1.75 (559), 24"x1.75(507), 20"x1.75(406) Holes:24H.28H.32H.36H Finish: Power coating/anodizing Optional: Ground, CNC Side walls, Polishing, Ey elets

Model: YGJ18GA Tri-layer Height: 35mm Size:26"x1.75 (ETRTO:559) Holes:24H.28H.32H.36H Finish: Power coating/anodizing Optional: CNC Side walls

Model: YGJ19C Tri-layer Height: 43mm Size:26"x1.75 (ETRTO:559) Holes:24H.28H.32H.36H Finish: Power coating/anodizing Optional: CNC Side walls