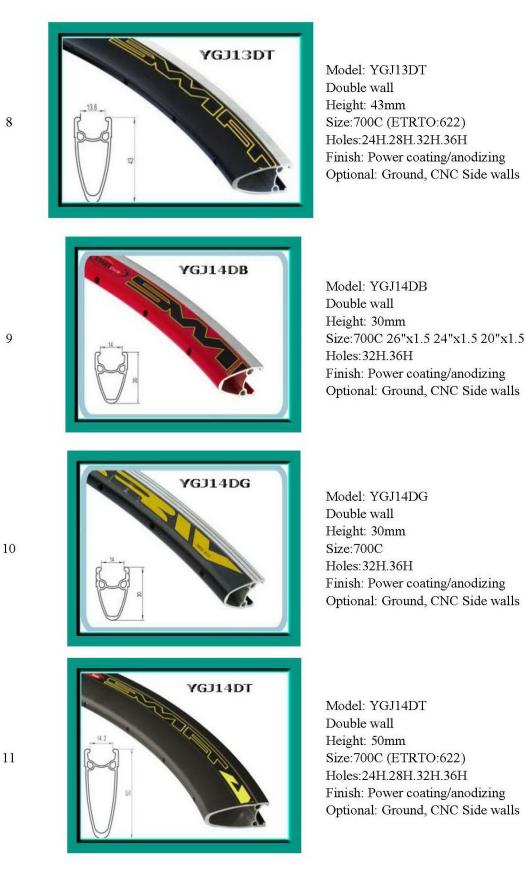

Model: YGJ14GA Tri-layer Height: 35mm Size:700C (ETRTO:622) Holes:24H.28H.32H.36H Finish: Power coating/anodizing Optional: Ground, CNC Side walls

Model: YGJ18DB Double wall Height: 30mm Size:26"x1.75 (559), 24"x1.75(507), 20"x1.75(406) Holes:24H.28H.32H.36H Finish: Power coating/anodizing Optional: Ground, CNC Side walls, Polishing, Ey elets

Model: YGJ18GA Tri-layer Height: 35mm Size:26"x1.75 (ETRTO:559) Holes:24H.28H.32H.36H Finish: Power coating/anodizing Optional: CNC Side walls

Model: YGJ19C Tri-layer Height: 43mm Size:26"x1.75 (ETRTO:559) Holes:24H.28H.32H.36H Finish: Power coating/anodizing Optional: CNC Side walls