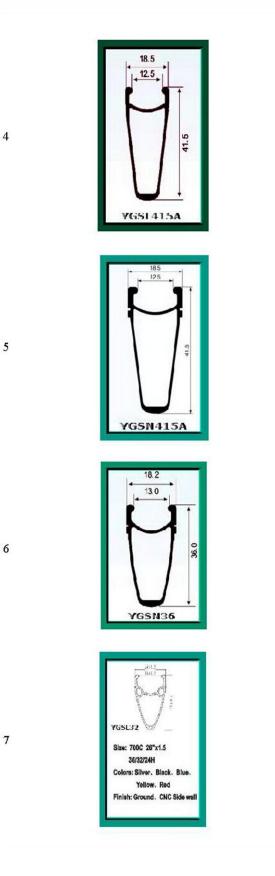

Model: YGSL415 Height: 41.5mm Size:700C Holes:12H.16H.20H.24H. 28H.32H.36H.48H Finish: Power coating Joint: Sleeved

R 609, Block A, Modern Plaza, No. 18 Weiye Road, Kunshan Development Zone, Jiangsu Province, P.R.C. 215300 Tel: +86-512-50100990 Fax: +86-512-50101991

Model: YGSL415A Height: 41.5mm Size:700C Holes:12H.16H.20H.24H. 28H.32H.36H Finish: Power coating Joint: Sleeved

Model: YGSN415A Double wall Height: 41.5mm Size:700C Holes: 12H.16H.20H.24H.28H.32H.36H Finish: Silver/Powder coating Optional:CNC/Side walls Joint: Sleeved

Model: YGSN36 Double wall Height: 36mm Size:700C Holes:12H.16H.20H.24H. 28H.32H. 36H Finish: Power coating Optional: CNC Side walls Joint: Sleeved

Model: YGSL32 Double wall Height: 32mm Size:700C, 26"x1.5 Holes:24H.28H.32H.36H Finish: Power coating/anodizing Optional: Ground, CNC Side walls Joint: Pin