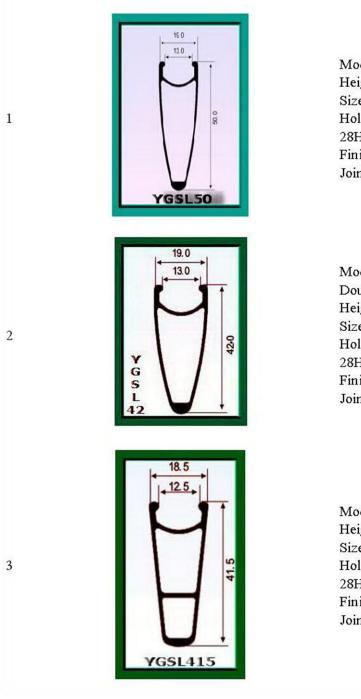

Model: YGSL50 Height: 50mm Size:700C (622) Holes:12H.16H.20H.24H. 28H.32H.36H Finish: Power coating Joint: Sleeved

Model: YGSL42 Double wall Height: 42mm Size:700C Holes:12H.16H.20H.24H. 28H.32H.36H Finish: Power coating Joint: Sleeved